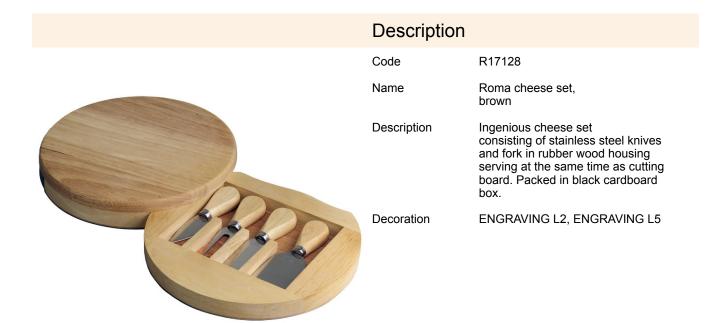

## R17128: Roma cheese set, brown

| Product details                         |                            | Unit                                     |                   |
|-----------------------------------------|----------------------------|------------------------------------------|-------------------|
| Basic material                          | rubber wood                | Weight (gross/net) [kg]                  | 1,14 / 1,1        |
| Other materials                         | stainless steel            | Dimensions (length/width/height)<br>[mm] | 245 x 245 x 45    |
| Dimensions (width/height/depth)<br>[mm] | 235 x 235 x 37             | Inner packet                             | Quantity [pcs]: 0 |
| Specific product features               | silver                     | Large packet                             | Quantity [pcs]: 8 |
| Colors                                  | brown                      | Weight (gross/net) [kg]                  | 14 / 12           |
| Unit                                    | transport<br>box/cardboard | Dimensions (length/width/height)<br>[mm] | 510 x 260 x 200   |
| Packing color                           | black                      |                                          |                   |
| Product features                        |                            |                                          |                   |