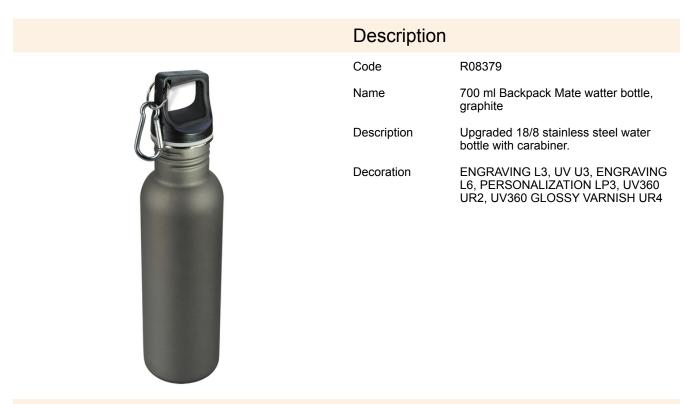

## R08379: 700 ml Backpack Mate watter bottle, graphite

| Product details                         |                            | Unit                                  |                    |
|-----------------------------------------|----------------------------|---------------------------------------|--------------------|
| Basic material                          | stainless steel            | Weight (gross/net) [kg]               | 0,23 / 0,21        |
| Other materials                         | PP                         | Dimensions (length/width/height) [mm] | 75 x 75 x 290      |
| Dimensions (width/height/depth)<br>[mm] | 70 x 280 x 70              | Large packet                          | Quantity [pcs]: 50 |
| Colors                                  | graphite                   | Weight (gross/net) [kg]               | 11,79 / 10,93      |
| Unit                                    | transport<br>box/cardboard | Dimensions (length/width/height) [mm] | 395 x 395 x 600    |
| Packing color                           | white                      |                                       |                    |