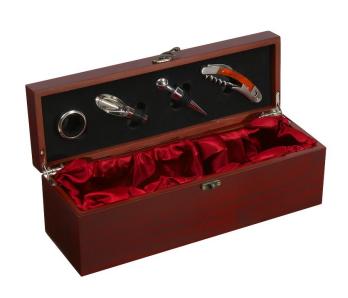

## R22521: Angers wine set, brown

## Description

Code R22521

Angers wine set, brown Name

Description Cloth-lined wooden box with

wine accessories made from metal and wood.

Decoration ENGRAVING L5, UV U3

| Product details                      |                            | Unit                                     |                   |
|--------------------------------------|----------------------------|------------------------------------------|-------------------|
| Basic material                       | MDF                        | Weight (gross/net) [kg]                  | 1,5 / 1,4         |
| Other materials                      | metal, plastic             | Dimensions (length/width/height) [mm]    | 370 x 125 x 130   |
| Dimensions (width/height/depth) [mm] | 370 x 120 x 140            | Large packet                             | Quantity [pcs]: 8 |
| Specific product features            | black                      | Weight (gross/net) [kg]                  | 15 / 12           |
| Colors                               | brown                      | Dimensions (length/width/height)<br>[mm] | 530 x 280 x 390   |
| Unit                                 | transport<br>box/cardboard |                                          |                   |
| Packing color                        | white                      |                                          |                   |
|                                      |                            |                                          |                   |