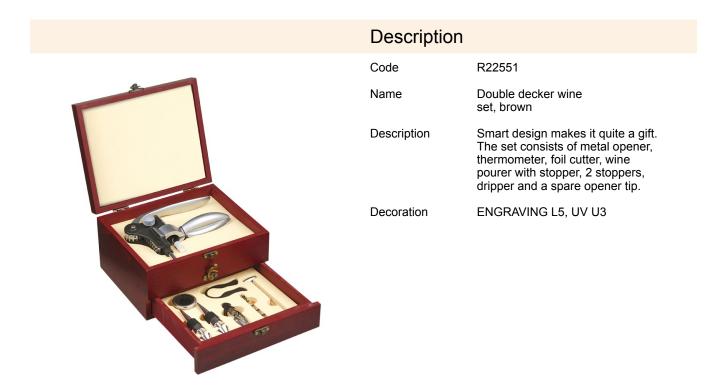

## R22551: Double decker wine set, brown

| Product details                      |                            | Unit                                  |                   |
|--------------------------------------|----------------------------|---------------------------------------|-------------------|
| Basic material                       | MDF                        | Weight (gross/net) [kg]               | 2,66 / 2,5        |
| Other materials                      | metal                      | Dimensions (length/width/height) [mm] | 205 x 240 x 130   |
| Dimensions (width/height/depth) [mm] | 230 x 188 x 126            | Large packet                          | Quantity [pcs]: 6 |
| Colors                               | brown                      | Weight (gross/net) [kg]               | 16 / 15           |
| Unit                                 | transport<br>box/cardboard | Dimensions (length/width/height) [mm] | 420 x 420 x 250   |
| Packing color                        | white                      |                                       |                   |
| Product features                     |                            |                                       |                   |