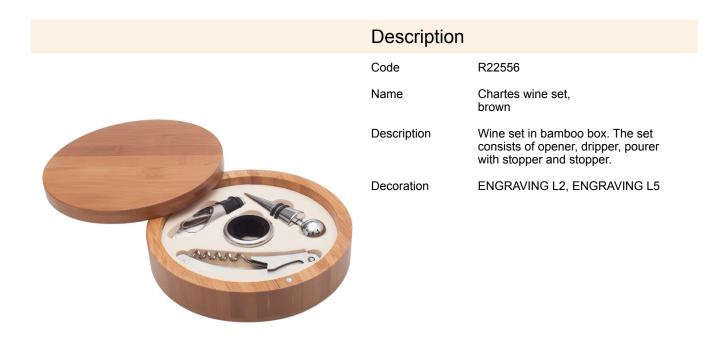

## R22556: Chartes wine set, brown

| Product details                      |                            | Unit                                  |                    |
|--------------------------------------|----------------------------|---------------------------------------|--------------------|
| Basic material                       | bamboo                     | Large packet                          | Quantity [pcs]: 20 |
| Other materials                      | metal                      | Weight (gross/net) [kg]               | 11 / 10            |
| Dimensions (width/height/depth) [mm] | 160 x 160 x 45             | Dimensions (length/width/height) [mm] | 345 x 345 x 295    |
| Colors                               | brown                      |                                       |                    |
| Unit                                 | transport<br>box/cardboard |                                       |                    |
| Packing color                        | white                      |                                       |                    |
| Product features                     |                            |                                       |                    |