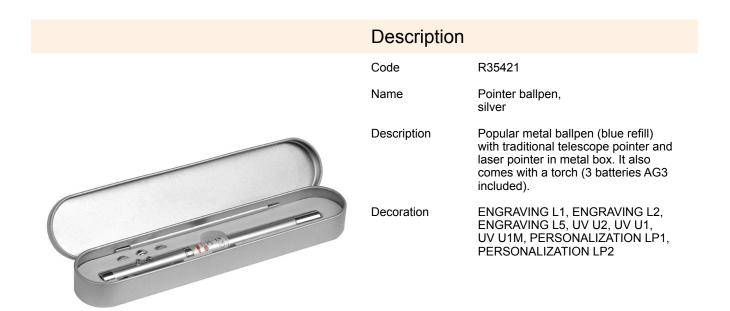

## R35421: Pointer ballpen, silver

| Product details                      |                            | Unit                                     |                     |
|--------------------------------------|----------------------------|------------------------------------------|---------------------|
| Basic material                       | metal                      | Weight (gross/net) [kg]                  | 0,1 / 0,09          |
| Dimensions (width/height/depth) [mm] | 150 x 10 x 10              | Dimensions (length/width/height)<br>[mm] | 180 x 40 x 20       |
| Battery operated                     | 3 x LR41                   | Inner packet                             | Quantity [pcs]: 50  |
| Colors                               | silver                     | Weight (gross/net) [kg]                  | 5 / 4               |
| Unit                                 | transport<br>box/cardboard | Dimensions (length/width/height)<br>[mm] | 400 x 180 x 100     |
| Packing color                        | silver                     | Large packet                             | Quantity [pcs]: 200 |
|                                      |                            | Weight (gross/net) [kg]                  | 21 / 19             |
|                                      |                            | Dimensions (length/width/height) [mm]    | 420 x 390 x 240     |
| Dead at the state of                 |                            |                                          |                     |

## **Product features**

blue refill

gift box

battery included 3xLR41

torch