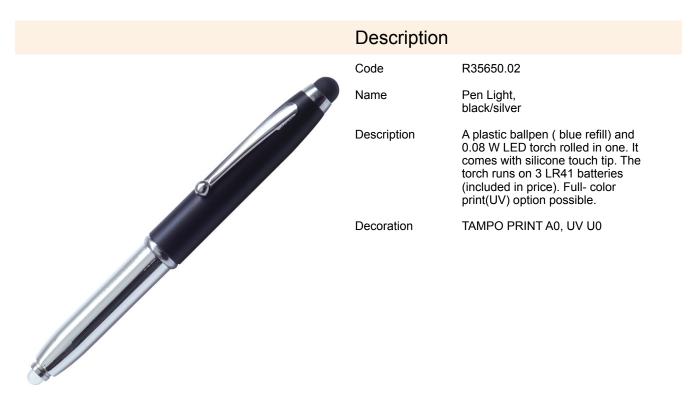

## R35650.02: Pen Light, black/silver

| Product details                      |                       | Unit                                  |                     |
|--------------------------------------|-----------------------|---------------------------------------|---------------------|
| Basic material                       | plastic               | Inner packet                          | Quantity [pcs]: 50  |
| Other materials                      | silicon               | Weight (gross/net) [kg]               | 0,95 / 0,85         |
| Dimensions (width/height/depth) [mm] | 125 x 13 x 13         | Dimensions (length/width/height) [mm] | 105 x 105 x 135     |
| Battery operated                     | included (3 x LR41)   | Large packet                          | Quantity [pcs]: 500 |
| Colors                               | black/silver          | Weight (gross/net) [kg]               | 9,5 / 8,5           |
| Unit                                 | polybag/wrapping film | Dimensions (length/width/height) [mm] | 550 x 145 x 225     |
| Packing color                        | colorless             | [iiiii]                               |                     |

## **Product features**

blue refill

tip designed to work with touch screen devices

battery included 3xLR41

torch