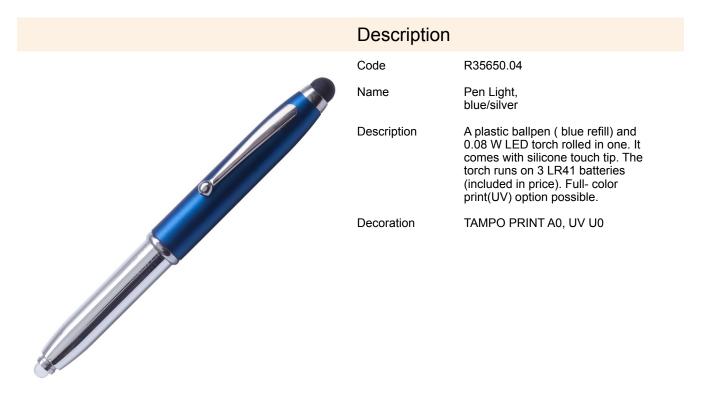

## R35650.04: Pen Light, blue/silver

| Product details                      |                       | Unit                                  |                     |
|--------------------------------------|-----------------------|---------------------------------------|---------------------|
| Basic material                       | plastic               | Inner packet                          | Quantity [pcs]: 50  |
| Other materials                      | silicon               | Weight (gross/net) [kg]               | 0,95 / 0,85         |
| Dimensions (width/height/depth) [mm] | 125 x 13 x 13         | Dimensions (length/width/height) [mm] | 105 x 105 x 135     |
| Battery operated                     | included (3 x LR41)   | Large packet                          | Quantity [pcs]: 500 |
| Colors                               | blue/silver           | Weight (gross/net) [kg]               | 9,5 / 8,5           |
| Unit                                 | polybag/wrapping film | Dimensions (length/width/height) [mm] | 550 x 145 x 225     |
| Packing color                        | colorless             | limid                                 |                     |

## **Product features**

blue refill

tip designed to work with touch screen devices

battery included 3xLR41

torch