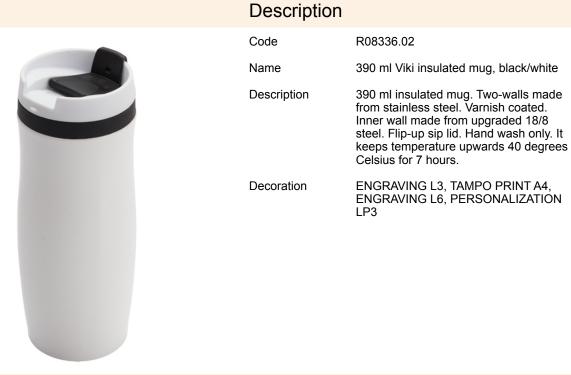

## R08336.02: 390 ml Viki insulated mug, black/white

| Product details                      |                            | Unit                                  |                    |
|--------------------------------------|----------------------------|---------------------------------------|--------------------|
| Basic material                       | stainless steel            | Weight (gross/net) [kg]               | 0,37 / 0,29        |
| Dimensions (width/height/depth) [mm] | 75 x 198 x 75              | Dimensions (length/width/height) [mm] | 80 x 80 x 205      |
| Colors                               | black/white                | Large packet                          | Quantity [pcs]: 24 |
| Unit                                 | transport<br>box/cardboard | Weight (gross/net) [kg]               | 9/7                |
| Packing color                        | white                      | Dimensions (length/width/height) [mm] | 500 x 340 x 225    |
|                                      |                            |                                       |                    |

## **Product features**

flip up sip lid

inner wall made from 18/8 stainless steel

indicates the time it takes for drink temperature to go down to  $40^{\circ}\text{C}$ 

hand wash only

capacity 390 ml