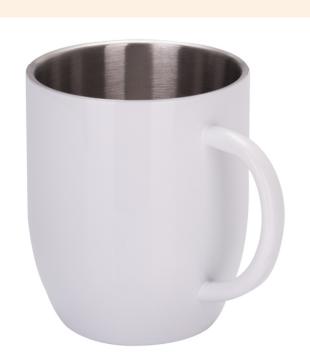

## Description

Code R08343.06 Name 350 ml Day steel mug, white 350 ml mug with shiny varnish layer. Two walls made from stainless steel. Inner wall made from upgraded 18/8 stainless steel. Shape is similar to Description classic ceramic mugs.