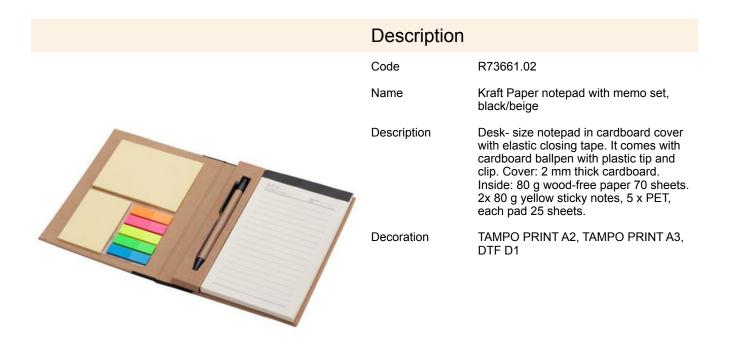

## R73661.02: Kraft Paper notepad with memo set, black/beige

| Product details                      |                       | Unit                                  |                    |
|--------------------------------------|-----------------------|---------------------------------------|--------------------|
| Basic material                       | cardboard             | Large packet                          | Quantity [pcs]: 60 |
| Other materials                      | paper, elastic tape   | Weight (gross/net) [kg]               | 15,5 / 14,5        |
| Dimensions (width/height/depth) [mm] | 140 x 180 x 17        | Dimensions (length/width/height) [mm] | 380 x 305 x 270    |
| Colors                               | black/beige           |                                       |                    |
| Unit                                 | polybag/wrapping film |                                       |                    |
| Packing color                        | colorless             |                                       |                    |
| D 1 16 1                             |                       |                                       |                    |