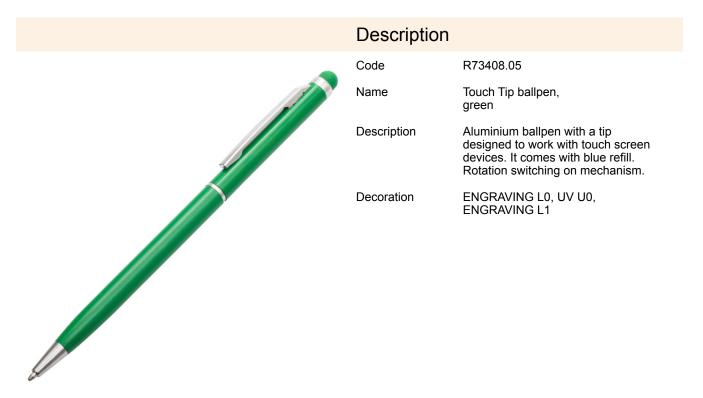

## R73408.05: Touch Tip ballpen, green

| Product details                      |                       | Unit                                  |                     |
|--------------------------------------|-----------------------|---------------------------------------|---------------------|
| Basic material                       | aluminium             | Inner packet                          | Quantity [pcs]: 50  |
| Other materials                      | silicon               | Weight (gross/net) [kg]               | 0,88 / 0,79         |
| Dimensions (width/height/depth) [mm] | 135 x 8 x 8           | Dimensions (length/width/height) [mm] | 145 x 70 x 65       |
| Specific product features            | blue refill           | Large packet                          | Quantity [pcs]: 500 |
| Colors                               | green                 | Weight (gross/net) [kg]               | 8,8 / 7,8           |
| Unit                                 | polybag/wrapping film | Dimensions (length/width/height) [mm] | 375 x 160 x 160     |
| Packing color                        | colorless             | lumi                                  |                     |

## **Product features**

blue refill

tip designed to work with touch screen devices

rotary switching mechanism