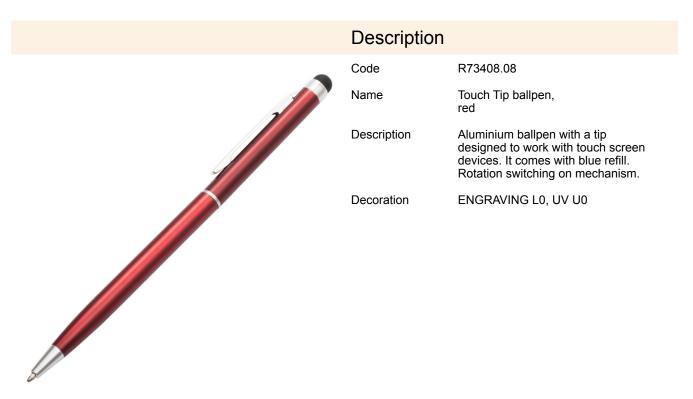

## R73408.08: Touch Tip ballpen, red

|                       | Unit                                                          |                                                                                                                                                                                                                            |
|-----------------------|---------------------------------------------------------------|----------------------------------------------------------------------------------------------------------------------------------------------------------------------------------------------------------------------------|
| aluminium             | Inner packet                                                  | Quantity [pcs]: 50                                                                                                                                                                                                         |
| silicon               | Weight (gross/net) [kg]                                       | 0,88 / 0,79                                                                                                                                                                                                                |
| 135 x 8 x 8           | Dimensions (length/width/height) [mm]                         | 145 x 70 x 65                                                                                                                                                                                                              |
| blue refill           | Large packet                                                  | Quantity [pcs]: 500                                                                                                                                                                                                        |
| red                   | Weight (gross/net) [kg]                                       | 8,8 / 7,8                                                                                                                                                                                                                  |
| polybag/wrapping film | Dimensions (length/width/height)                              | 375 x 160 x 160                                                                                                                                                                                                            |
| colorless             | [11111]                                                       |                                                                                                                                                                                                                            |
|                       | silicon  135 x 8 x 8  blue refill  red  polybag/wrapping film | aluminium Inner packet silicon Weight (gross/net) [kg]  135 x 8 x 8 Dimensions (length/width/height) [mm] blue refill Large packet red Weight (gross/net) [kg] polybag/wrapping film Dimensions (length/width/height) [mm] |