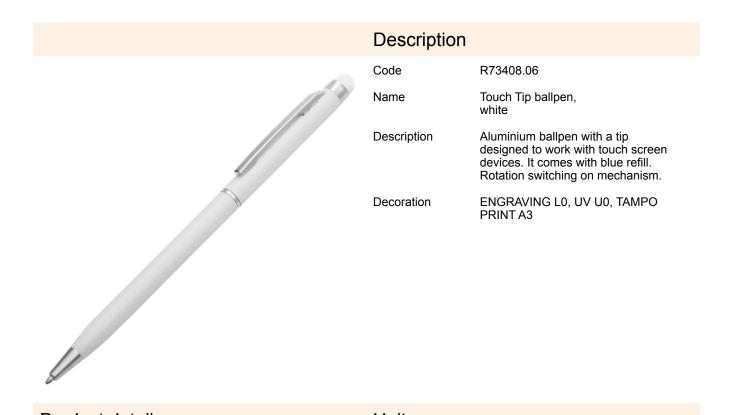

## R73408.06: Touch Tip ballpen, white

| Product details                         |                       | Unit                                     |                     |
|-----------------------------------------|-----------------------|------------------------------------------|---------------------|
| Basic material                          | aluminium             | Inner packet                             | Quantity [pcs]: 50  |
| Other materials                         | silicon               | Weight (gross/net) [kg]                  | 0,88 / 0,79         |
| Dimensions (width/height/depth)<br>[mm] | 135 x 8 x 8           | Dimensions (length/width/height)<br>[mm] | 145 x 70 x 65       |
| Specific product features               | blue refill           | Large packet                             | Quantity [pcs]: 500 |
| Colors                                  | white                 | Weight (gross/net) [kg]                  | 8,8 / 7,8           |
| Unit                                    | polybag/wrapping film | Dimensions (length/width/height)<br>[mm] | 375 x 160 x 160     |
| Packing color                           | colorless             | [iiiii]                                  |                     |
|                                         |                       |                                          |                     |

## blue refill

tip designed to work with touch screen devices

rotary switching mechanism