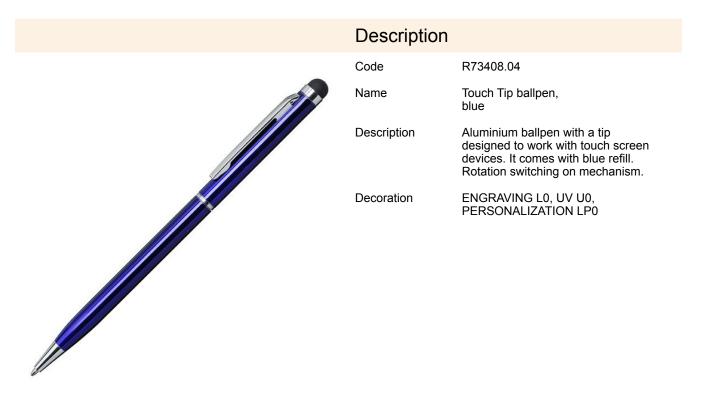

## R73408.04: Touch Tip ballpen, blue

| Product details                      |                       | Unit                                  |                     |
|--------------------------------------|-----------------------|---------------------------------------|---------------------|
| Basic material                       | aluminium             | Inner packet                          | Quantity [pcs]: 50  |
| Other materials                      | silicon               | Weight (gross/net) [kg]               | 0,88 / 0,79         |
| Dimensions (width/height/depth) [mm] | 135 x 8 x 8           | Dimensions (length/width/height) [mm] | 145 x 70 x 65       |
| Specific product features            | blue refill           | Large packet                          | Quantity [pcs]: 500 |
| Colors                               | blue                  | Weight (gross/net) [kg]               | 8,8 / 7,8           |
| Unit                                 | polybag/wrapping film | Dimensions (length/width/height) [mm] | 375 x 160 x 160     |
| Packing color                        | colorless             | limii                                 |                     |

## **Product features**

blue refill

tip designed to work with touch screen devices

rotary switching mechanism