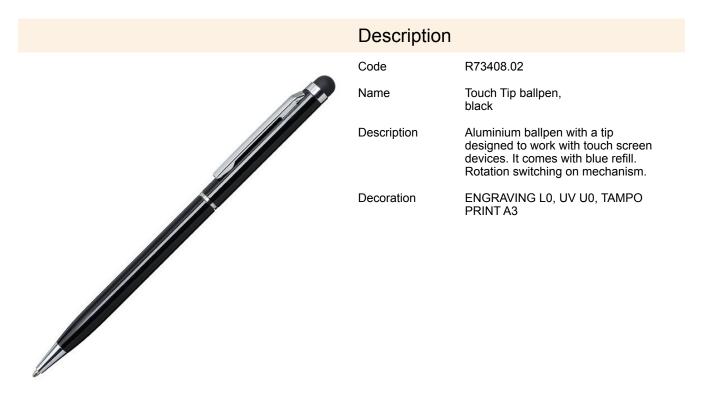

## R73408.02: Touch Tip ballpen, black

| Product details                      |                       | Unit                                  |                     |
|--------------------------------------|-----------------------|---------------------------------------|---------------------|
| Basic material                       | aluminium             | Inner packet                          | Quantity [pcs]: 50  |
| Other materials                      | silicon               | Weight (gross/net) [kg]               | 0,88 / 0,79         |
| Dimensions (width/height/depth) [mm] | 135 x 8 x 8           | Dimensions (length/width/height) [mm] | 145 x 70 x 65       |
| Specific product features            | blue refill           | Large packet                          | Quantity [pcs]: 500 |
| Colors                               | black                 | Weight (gross/net) [kg]               | 8,8 / 7,8           |
| Unit                                 | polybag/wrapping film | Dimensions (length/width/height) [mm] | 375 x 160 x 160     |
| Packing color                        | colorless             | limid                                 |                     |

## **Product features**

blue refill

tip designed to work with touch screen devices

rotary switching mechanism