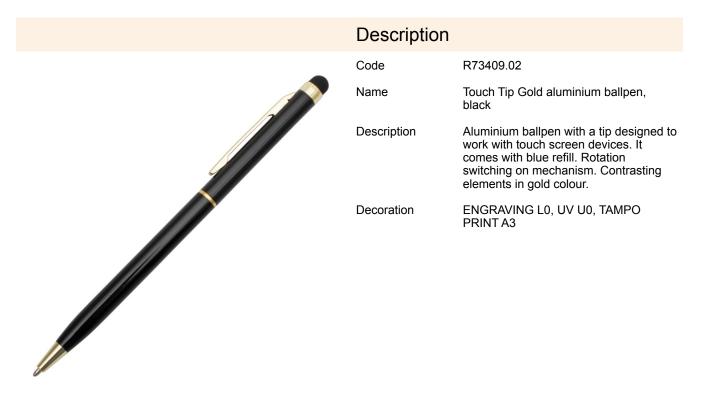

## R73409.02: Touch Tip Gold aluminium ballpen, black

| Product details                      |                       | Unit                                  |                     |
|--------------------------------------|-----------------------|---------------------------------------|---------------------|
| Basic material                       | aluminium             | Inner packet                          | Quantity [pcs]: 50  |
| Other materials                      | silicon               | Weight (gross/net) [kg]               | 0,75 / 0,65         |
| Dimensions (width/height/depth) [mm] | 135 x 8 x 8           | Dimensions (length/width/height) [mm] | 150 x 70 x 60       |
| Specific product features            | blue refill           | Large packet                          | Quantity [pcs]: 500 |
| Colors                               | black                 | Weight (gross/net) [kg]               | 7,5 / 6,5           |
| Unit                                 | polybag/wrapping film | Dimensions (length/width/height) [mm] | 370 x 160 x 150     |
| Packing color                        | colorless             | linni                                 |                     |

## **Product features**

blue refill

tip designed to work with touch screen devices

rotary switching mechanism