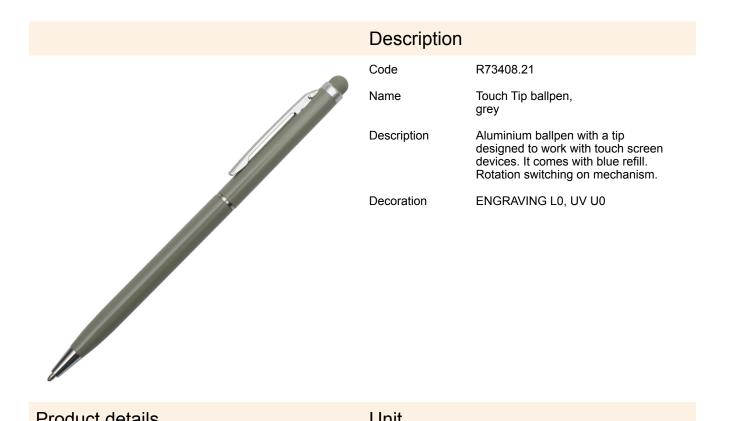

## R73408.21: Touch Tip ballpen, grey

| Product details                         |                       | Unit                                     |                     |
|-----------------------------------------|-----------------------|------------------------------------------|---------------------|
| Basic material                          | aluminium             | Inner packet                             | Quantity [pcs]: 50  |
| Other materials                         | silicon               | Weight (gross/net) [kg]                  | 0,88 / 0,79         |
| Dimensions (width/height/depth)<br>[mm] | 135 x 8 x 8           | Dimensions (length/width/height)<br>[mm] | 145 x 70 x 65       |
| Specific product features               | blue refill           | Large packet                             | Quantity [pcs]: 500 |
| Colors                                  | grey                  | Weight (gross/net) [kg]                  | 8,8 / 7,8           |
| Unit                                    | polybag/wrapping film | Dimensions (length/width/height)<br>[mm] | 375 x 160 x 160     |
| Packing color                           | colorless             | լոույ                                    |                     |

## blue refill

tip designed to work with touch screen devices rotary switching mechanism