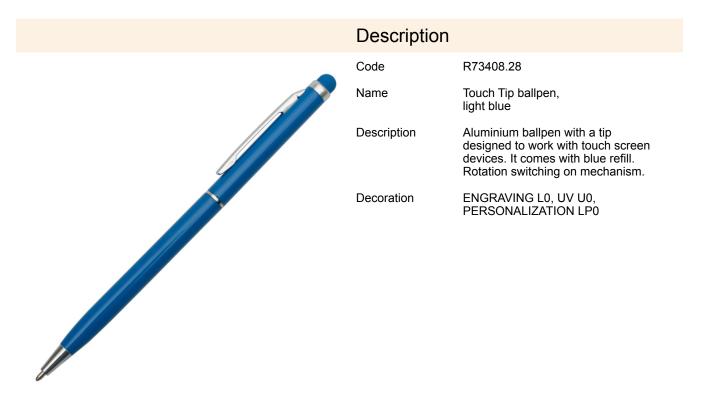

## R73408.28: Touch Tip ballpen, light blue

| Product details                      |                       | Unit                                  |                     |
|--------------------------------------|-----------------------|---------------------------------------|---------------------|
| Basic material                       | aluminium             | Inner packet                          | Quantity [pcs]: 50  |
| Other materials                      | silicon               | Weight (gross/net) [kg]               | 0,88 / 0,79         |
| Dimensions (width/height/depth) [mm] | 135 x 8 x 8           | Dimensions (length/width/height) [mm] | 145 x 70 x 65       |
| Specific product features            | blue refill           | Large packet                          | Quantity [pcs]: 500 |
| Colors                               | light blue            | Weight (gross/net) [kg]               | 8,8 / 7,8           |
| Unit                                 | polybag/wrapping film | Dimensions (length/width/height) [mm] | 375 x 160 x 160     |
| Packing color                        | colorless             | [iiiii]                               |                     |

## **Product features**

blue refill

tip designed to work with touch screen devices

rotary switching mechanism