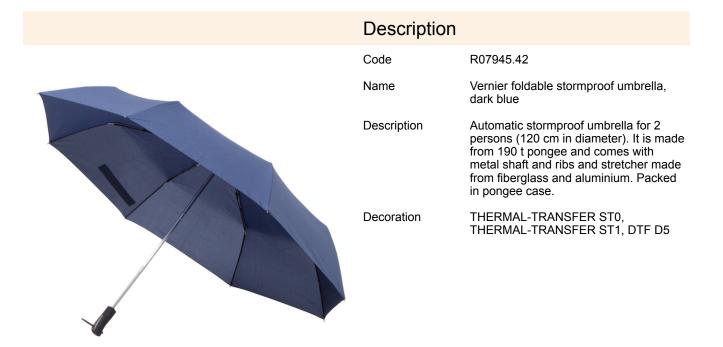

## R07945.42: Vernier foldable stormproof umbrella, dark blue

| Product details                         |                                  | Unit                                     |                    |
|-----------------------------------------|----------------------------------|------------------------------------------|--------------------|
| Basic material                          | 190 T pongee                     | Inner packet                             | Quantity [pcs]: 10 |
| Other materials                         | aluminium, metal, fiber<br>glass | Weight (gross/net) [kg]                  | 5,4 / 5,2          |
| Dimensions (width/height/depth)<br>[mm] | 1230 x 750 x 1230                | Dimensions (length/width/height)<br>[mm] | 400 x 270 x 110    |
| Extra description                       | folded W380 x H90 x<br>D60 mm.   | Large packet                             | Quantity [pcs]: 50 |
|                                         |                                  | Weight (gross/net) [kg]                  | 27 / 26            |
| Colors                                  | dark blue                        | Dimensions (length/width/height)<br>[mm] | 400 x 270 x 545    |
| Unit                                    | polybag/wrapping film            |                                          |                    |
| Packing color                           | colorless                        |                                          |                    |