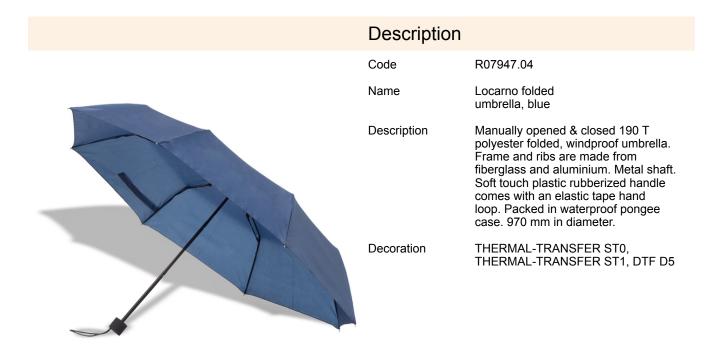

## R07947.04: Locarno folded umbrella, blue

| Product details                      |                                                     | Unit                                  |                    |
|--------------------------------------|-----------------------------------------------------|---------------------------------------|--------------------|
| Basic material                       | 190 T polyester                                     | Inner packet                          | Quantity [pcs]: 10 |
| Other materials                      | aluminium, metal,<br>fiber glass                    | Weight (gross/net) [kg]               | 3,6 / 3,4          |
| Dimensions (width/height/depth) [mm] | 970 x 970 x 560                                     | Dimensions (length/width/height) [mm] | 250 x 250 x 90     |
|                                      |                                                     | Large packet                          | Quantity [pcs]: 50 |
| Extra description                    | unfolded W970 x<br>H970 x D560 mm,<br>folded W235 x | Weight (gross/net) [kg]               | 18 / 17            |
|                                      | H53 x D53 mm.                                       | Dimensions (length/width/height) [mm] | 255 x 250 x 455    |
| Colors                               | blue                                                |                                       |                    |
| Unit                                 | polybag/wrapping film                               |                                       |                    |
| Packing color                        | colorless                                           |                                       |                    |