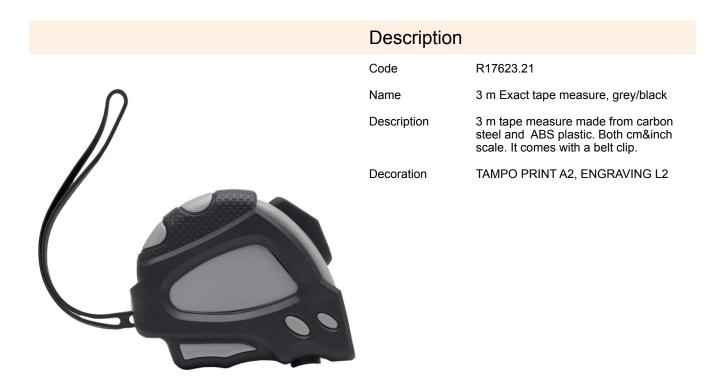

## R17623.21: 3 m Exact tape measure, grey/black

| Product details                      |                       | Unit                                  |                     |
|--------------------------------------|-----------------------|---------------------------------------|---------------------|
| Basic material                       | ABS plastic           | Inner packet                          | Quantity [pcs]: 12  |
| Other materials                      | metal                 | Weight (gross/net) [kg]               | 2,4 / 2,2           |
| Dimensions (width/height/depth) [mm] | 77 x 65 x 37          | Dimensions (length/width/height) [mm] | 250 x 170 x 90      |
| Colors                               | grey/black            | Large packet                          | Quantity [pcs]: 120 |
| Unit                                 | polybag/wrapping film | Weight (gross/net) [kg]               | 24 / 22             |
| Packing color                        | colorless             | Dimensions (length/width/height) [mm] | 400 x 270 x 340     |
|                                      |                       |                                       |                     |