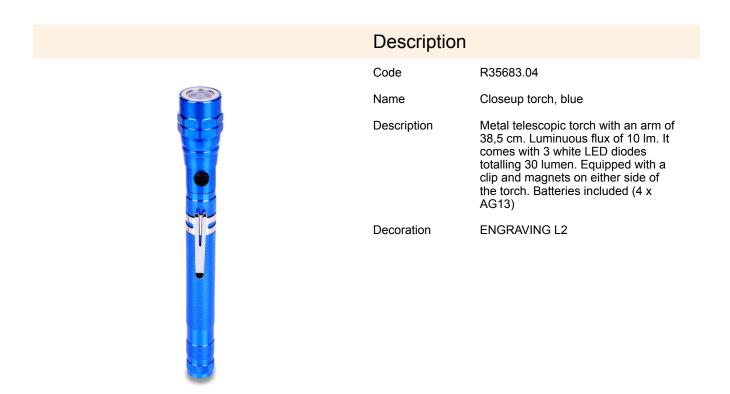

## R35683.04: Closeup torch, blue

| Product details                      |                            | Unit                                  |                     |
|--------------------------------------|----------------------------|---------------------------------------|---------------------|
| Basic material                       | metal                      | Weight (gross/net) [kg]               | 0,11 / 0,1          |
| Dimensions (width/height/depth) [mm] | 170 x 23 x 23              | Dimensions (length/width/height) [mm] | 25 x 25 x 180       |
| Battery operated                     | 4 x AG13                   | Large packet                          | Quantity [pcs]: 100 |
| Colors                               | blue                       | Weight (gross/net) [kg]               | 11 / 10             |
| Unit                                 | transport<br>box/cardboard | Dimensions (length/width/height) [mm] | 280 x 190 x 290     |
| Packing color                        | white                      |                                       |                     |