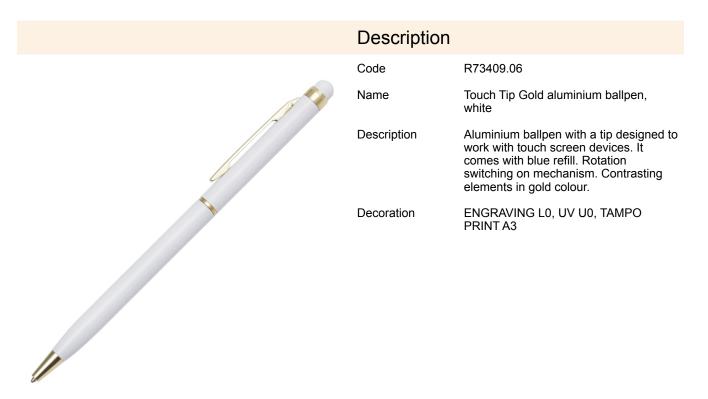

## R73409.06: Touch Tip Gold aluminium ballpen, white

| Product details                      |                       | Unit                                  |                     |
|--------------------------------------|-----------------------|---------------------------------------|---------------------|
| Basic material                       | aluminium             | Inner packet                          | Quantity [pcs]: 50  |
| Other materials                      | silicon               | Weight (gross/net) [kg]               | 0,75 / 0,65         |
| Dimensions (width/height/depth) [mm] | 135 x 8 x 8           | Dimensions (length/width/height) [mm] | 150 x 70 x 60       |
| Specific product features            | blue refill           | Large packet                          | Quantity [pcs]: 500 |
| Colors                               | white                 | Weight (gross/net) [kg]               | 7,5 / 6,5           |
| Unit                                 | polybag/wrapping film | Dimensions (length/width/height) [mm] | 370 x 160 x 150     |
| Packing color                        | colorless             | linni                                 |                     |

## **Product features**

blue refill

tip designed to work with touch screen devices

rotary switching mechanism