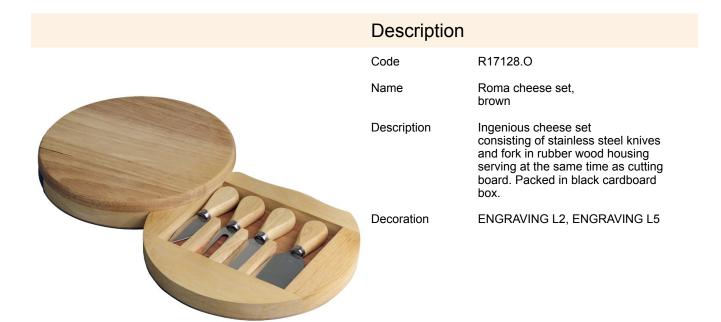

## R17128.O: Roma cheese set, brown

| Product details                         |                                     | Unit                                     |                   |
|-----------------------------------------|-------------------------------------|------------------------------------------|-------------------|
| Basic material                          | rubber wood                         | Weight (gross/net) [kg]                  | 1,14 / 1,1        |
| Other materials                         | stainless steel                     | Dimensions (length/width/height)<br>[mm] | 245 x 245 x 45    |
| Dimensions (width/height/depth)<br>[mm] | (width/height/depth) 235 x 235 x 37 | Inner packet                             | Quantity [pcs]: 0 |
| Specific product features               | silver                              | Large packet                             | Quantity [pcs]: 8 |
| Colors                                  | brown                               | Weight (gross/net) [kg]                  | 14 / 12           |
| Unit                                    | transport<br>box/cardboard          | Dimensions (length/width/height)<br>[mm] | 510 x 260 x 200   |
| Packing color                           | black                               |                                          |                   |
| Product features                        |                                     |                                          |                   |