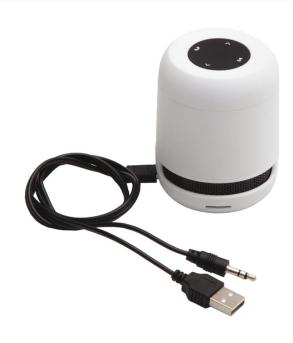

## Description

Code R64317.06

Party Fan speaker, white Name

Description 2.0 Bluetooth speaker 3W with

2.0 Bluetooth speaker 3W with EDR.USB charging voltage: DC 5V Rechargeable Lithium battery included (300 mAh ) Operating distance: < 10M Frequency: 50Hz – 18KHz Sensitivity: 80db ± 2db Audio cable 3.5mm included, with USB and Micro USB connections

## **Product features**

wireless range 10 m

Bluetooth

charging time ca. 2 h

micro-USB

playing time 2 - 3 h

80 dB +/- 2 dB

3.5 mm audio cable