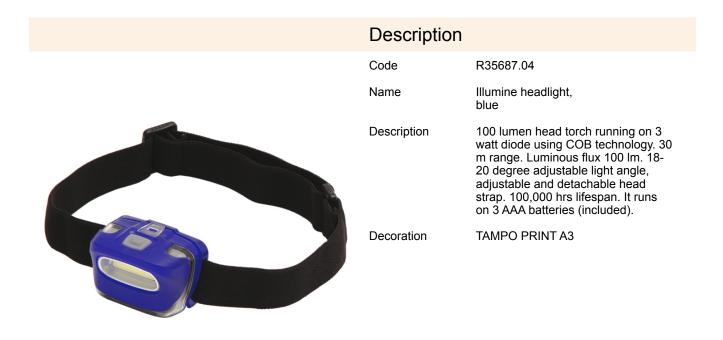

## R35687.04: Illumine headlight, blue

| Veight (gross/net) [kg]                 | 0,07 / 0,06                                                                                                                                                               |
|-----------------------------------------|---------------------------------------------------------------------------------------------------------------------------------------------------------------------------|
| Dimensions (length/width/height)<br>mm] | 65 x 55 x 80                                                                                                                                                              |
| nner packet                             | Quantity [pcs]: 50                                                                                                                                                        |
| Veight (gross/net) [kg]                 | 3,5 / 3                                                                                                                                                                   |
| Dimensions (length/width/height)<br>mm] | 290 x 150 x 420                                                                                                                                                           |
| arge packet                             | Quantity [pcs]: 100                                                                                                                                                       |
| Veight (gross/net) [kg]                 | 7 / 6                                                                                                                                                                     |
| Dimensions (length/width/height)<br>mm] | 305 x 300 x 435                                                                                                                                                           |
| Dii<br>m<br>nr<br>Ve<br>Dii<br>a<br>Ve  | mensions (length/width/height) im] ner packet eight (gross/net) [kg] mensions (length/width/height) im] irge packet eight (gross/net) [kg] mensions (length/width/height) |

## **Product features**

battery included 3 x AAA

100 000 h LED lifespan

torch power 3W

80 metres range

luminous flux 100 lm

light angle adjustment