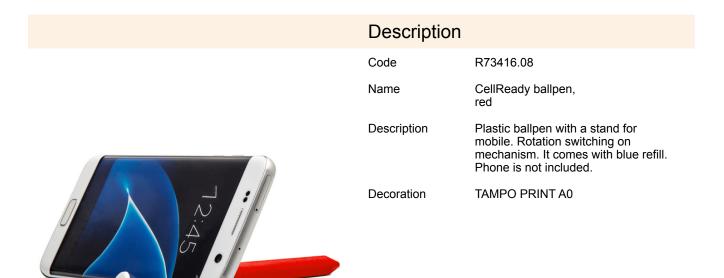

## R73416.08: CellReady ballpen, red

| Product details                 |               | Unit                                     |                      |
|---------------------------------|---------------|------------------------------------------|----------------------|
| Basic material                  | plastic       | Inner packet                             | Quantity [pcs]: 50   |
| Dimensions (width/height/depth) | 145 x 11 x 11 | Weight (gross/net) [kg]                  | 0,65 / 0,6           |
| [mm]<br>Colors                  | red           | Dimensions (length/width/height)<br>[mm] | 150 x 100 x 100      |
|                                 |               | Large packet                             | Quantity [pcs]: 1000 |
|                                 |               | Weight (gross/net) [kg]                  | 13 / 12              |
|                                 |               | Dimensions (length/width/height)<br>[mm] | 530 x 310 x 220      |
| Product fosturos                |               |                                          |                      |