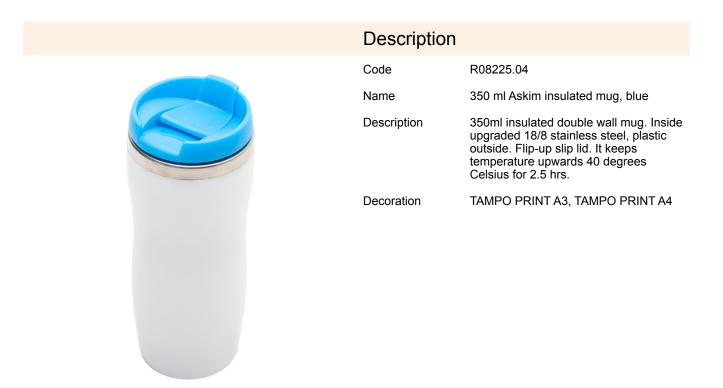

## R08225.04: 350 ml Askim insulated mug, blue

| Product details                         |                            | Unit                                     |                    |
|-----------------------------------------|----------------------------|------------------------------------------|--------------------|
| Basic material                          | 18/8 stainless steel       | Weight (gross/net) [kg]                  | 0,26 / 0,22        |
| Other materials                         | plastic                    | Dimensions (length/width/height) [mm]    | 75 x 85 x 195      |
| Dimensions (width/height/depth)<br>[mm] | 76 x 180 x 76              | Large packet                             | Quantity [pcs]: 50 |
| Colors                                  | blue                       | Weight (gross/net) [kg]                  | 13 / 11            |
| Unit                                    | transport<br>box/cardboard | Dimensions (length/width/height)<br>[mm] | 405 x 405 x 395    |
| Packing color                           | white                      |                                          |                    |

## **Product features**

flip up sip lid

inner wall made from 18/8 stainless steel

indicates the time it takes for drink temperature to go down to  $40^{\circ}\text{C}$ 

hand wash only

capacity 350 ml