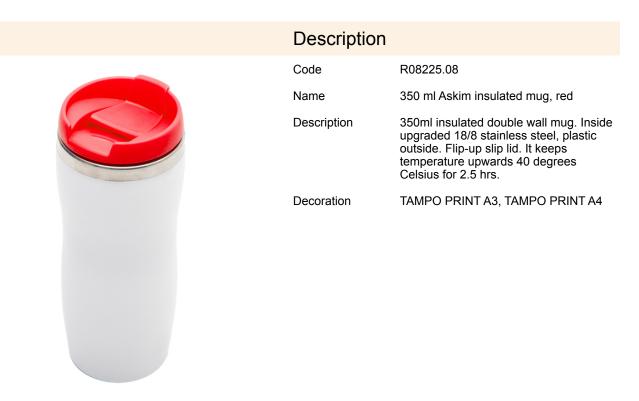

## R08225.08: 350 ml Askim insulated mug, red

| Product details                         |                            | Unit                                  |                    |
|-----------------------------------------|----------------------------|---------------------------------------|--------------------|
| Basic material                          | 18/8 stainless steel       | Weight (gross/net) [kg]               | 0,26 / 0,22        |
| Other materials                         | plastic                    | Dimensions (length/width/height) [mm] | 75 x 85 x 195      |
| Dimensions (width/height/depth)<br>[mm] | 76 x 180 x 76              | Large packet                          | Quantity [pcs]: 50 |
| Colors                                  | red                        | Weight (gross/net) [kg]               | 13 / 11            |
| Unit                                    | transport<br>box/cardboard | Dimensions (length/width/height) [mm] | 405 x 405 x 395    |
| Packing color                           | white                      |                                       |                    |

## **Product features**

flip up sip lid

inner wall made from 18/8 stainless steel

indicates the time it takes for drink temperature to go down to  $40^{\circ}\text{C}$ 

hand wash only

capacity 350 ml