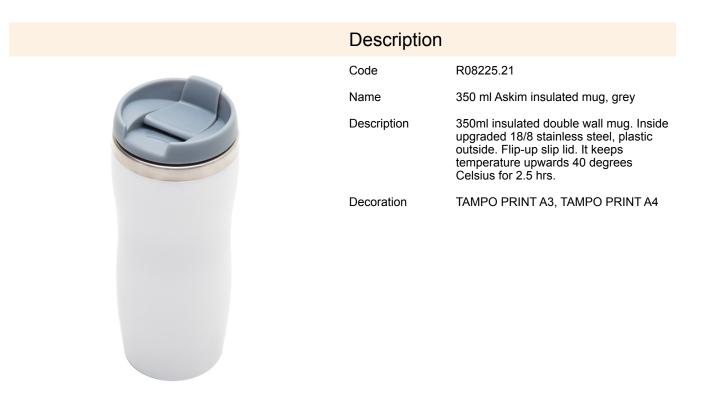

## R08225.21: 350 ml Askim insulated mug, grey

| Product details                         |                            | Unit                                  |                    |
|-----------------------------------------|----------------------------|---------------------------------------|--------------------|
| Basic material                          | 18/8 stainless steel       | Weight (gross/net) [kg]               | 0,26 / 0,22        |
| Other materials                         | plastic                    | Dimensions (length/width/height) [mm] | 75 x 85 x 195      |
| Dimensions (width/height/depth)<br>[mm] | 76 x 180 x 76              | Large packet                          | Quantity [pcs]: 50 |
| Colors                                  | grey                       | Weight (gross/net) [kg]               | 13 / 11            |
| Unit                                    | transport<br>box/cardboard | Dimensions (length/width/height) [mm] | 405 x 405 x 395    |
| Packing color                           | white                      |                                       |                    |