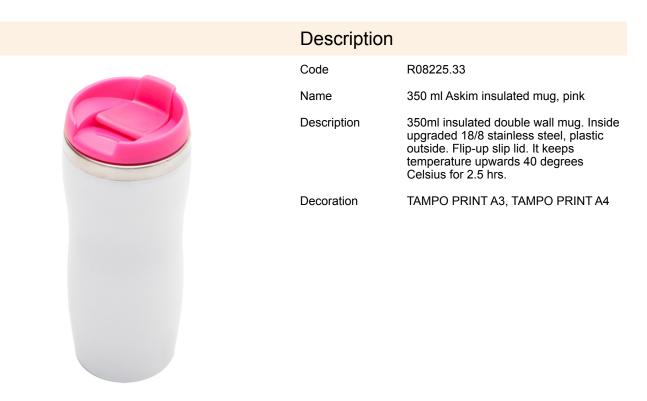

## R08225.33: 350 ml Askim insulated mug, pink

| Product details                         |                            | Unit                                     |                    |
|-----------------------------------------|----------------------------|------------------------------------------|--------------------|
| Basic material                          | 18/8 stainless steel       | Weight (gross/net) [kg]                  | 0,26 / 0,22        |
| Other materials                         | plastic                    | Dimensions (length/width/height) [mm]    | 75 x 85 x 195      |
| Dimensions (width/height/depth)<br>[mm] | 76 x 180 x 76              | Large packet                             | Quantity [pcs]: 50 |
| Colors                                  | pink                       | Weight (gross/net) [kg]                  | 13 / 11            |
| Unit                                    | transport<br>box/cardboard | Dimensions (length/width/height)<br>[mm] | 405 x 405 x 395    |
| Packing color                           | white                      |                                          |                    |