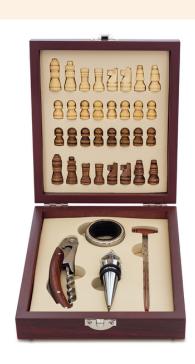

## Description Code R22552.A Name Sublime chess and wine set, brown Description Fun and good taste! A set of chess and

wine accessories. Chess-men are plastic-made. The set contains handle waiter's knife, a dripper, a stopper and a thermometer.