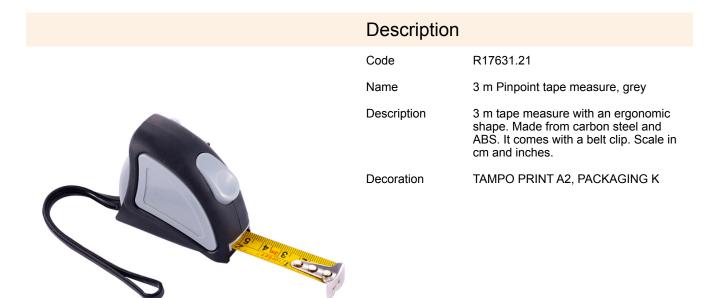

## R17631.21: 3 m Pinpoint tape measure, grey

| Product details                                                       |                            | Unit                                     |                     |
|-----------------------------------------------------------------------|----------------------------|------------------------------------------|---------------------|
| Basic material                                                        | carbon steel               | Weight (gross/net) [kg]                  | 0,13 / 0,12         |
| Other materialsABSDimensions (width/height/depth)60 x 57 x 34[mm][mm] | -                          | Dimensions (length/width/height)<br>[mm] | 60 x 60 x 32        |
|                                                                       | 60 x 57 x 34               | Inner packet                             | Quantity [pcs]: 12  |
| Colors                                                                | grey                       | Weight (gross/net) [kg]                  | 1,6 / 1,4           |
| Unit                                                                  | transport<br>box/cardboard | Dimensions (length/width/height)<br>[mm] | 220 x 140 x 72      |
| Packing color                                                         | white                      | Large packet                             | Quantity [pcs]: 120 |
|                                                                       |                            | Weight (gross/net) [kg]                  | 16 / 14             |
|                                                                       |                            | Dimensions (length/width/height)<br>[mm] | 360 x 225 x 290     |