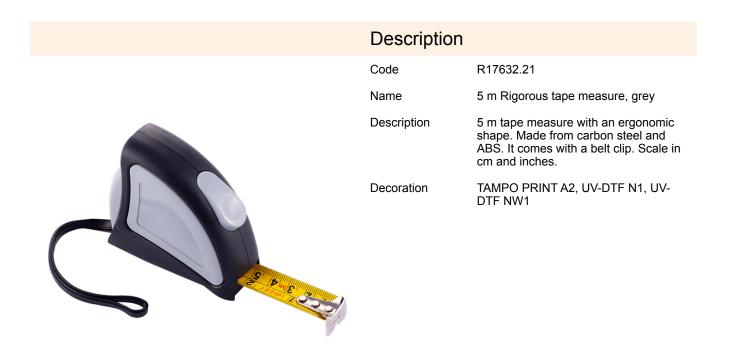

## R17632.21: 5 m Rigorous tape measure, grey

| Product details                         |                                                                        | Unit                                  |                     |
|-----------------------------------------|------------------------------------------------------------------------|---------------------------------------|---------------------|
| Basic material                          | ABS plastic                                                            | Weight (gross/net) [kg]               | 0,22 / 0,2          |
| Other materials                         | steel Dimensions (length/width/height) [mm]  80 x 75 x 38 Inner packet | 80 x 80 x 35                          |                     |
| Dimensions (width/height/depth)<br>[mm] |                                                                        | Inner packet                          | Quantity [pcs]: 12  |
| Colors                                  | grey                                                                   | Weight (gross/net) [kg]               | 2,6 / 2,4           |
| Unit                                    | transport<br>box/cardboard                                             | Dimensions (length/width/height) [mm] | 245 x 180 x 90      |
| Packing color                           | white                                                                  | Large packet                          | Quantity [pcs]: 120 |
|                                         |                                                                        | Weight (gross/net) [kg]               | 26 / 24             |
|                                         |                                                                        | Dimensions (length/width/height) [mm] | 475 x 245 x 380     |
|                                         |                                                                        |                                       |                     |