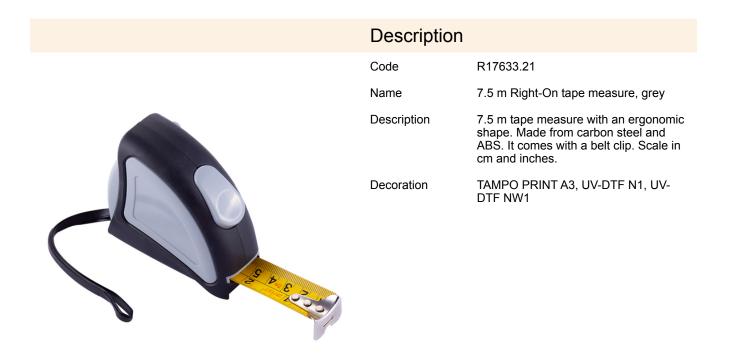

## R17633.21: 7.5 m Right-On tape measure, grey

| Product details                      |                            | Unit                                  |                    |
|--------------------------------------|----------------------------|---------------------------------------|--------------------|
| Basic material                       | carbon steel               | Weight (gross/net) [kg]               | 0,43 / 0,38        |
| Other materials                      | ABS                        | Dimensions (length/width/height) [mm] | 85 x 85 x 45       |
| Dimensions (width/height/depth) [mm] | 87 x 77 x 44               | Inner packet                          | Quantity [pcs]: 12 |
| Colors                               | grey                       | Weight (gross/net) [kg]               | 5,2 / 4,6          |
| Unit                                 | transport<br>box/cardboard | Dimensions (length/width/height) [mm] | 280 x 190 x 90     |
| Packing color                        | white                      | Large packet                          | Quantity [pcs]: 60 |
|                                      |                            | Weight (gross/net) [kg]               | 26 / 23            |
|                                      |                            | Dimensions (length/width/height) [mm] | 475 x 290 x 205    |
|                                      |                            |                                       |                    |