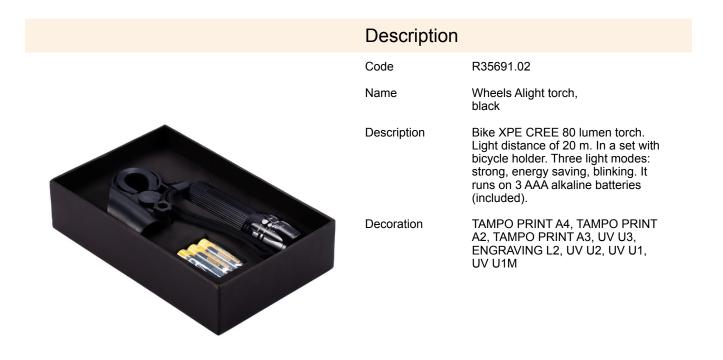

## R35691.02: Wheels Alight torch, black

| Product details                      |                            | Unit                                  |                    |
|--------------------------------------|----------------------------|---------------------------------------|--------------------|
| Basic material                       | metal                      | Weight (gross/net) [kg]               | 0,29 / 0,28        |
| Other materials                      | plastic                    | Dimensions (length/width/height) [mm] | 185 x 115 x 45     |
| Dimensions (width/height/depth) [mm] | 182 x 117 x 45             | Large packet                          | Quantity [pcs]: 32 |
| Battery operated                     | 3 x AAA                    | Weight (gross/net) [kg]               | 9,4 / 9            |
| Colors                               | black                      | Dimensions (length/width/height)      | 500 x 195 x 380    |
| Unit                                 | transport<br>box/cardboard | [mm]                                  |                    |
| Packing color                        | black                      |                                       |                    |
| Product features                     |                            |                                       |                    |