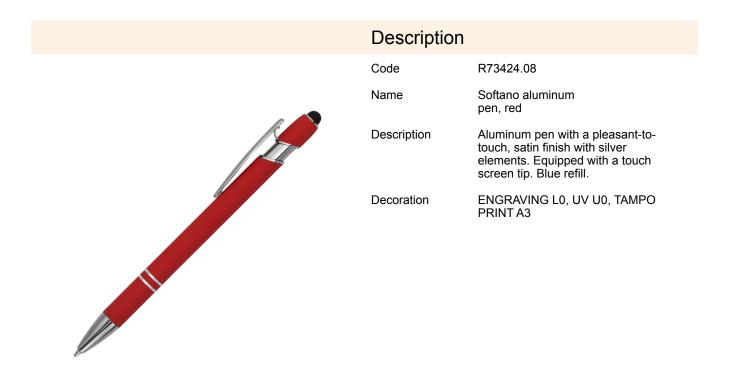

## R73424.08: Softano aluminum pen, red

| Product details                 |               | Unit                                  |                     |
|---------------------------------|---------------|---------------------------------------|---------------------|
| Basic material                  | aluminium     | Inner packet                          | Quantity [pcs]: 50  |
| Dimensions (width/height/depth) | 145 x 10 x 10 | Weight (gross/net) [kg]               | 1 / 0,9             |
| [mm]<br>Colors                  | red           | Dimensions (length/width/height) [mm] | 150 x 100 x 80      |
|                                 |               | Large packet                          | Quantity [pcs]: 500 |
|                                 |               | Weight (gross/net) [kg]               | 10 / 9              |
|                                 |               | Dimensions (length/width/height) [mm] | 320 x 270 x 180     |
| Due dough for a tours           |               |                                       |                     |

## Product features

blue refill

tip designed to work with touch screen devices