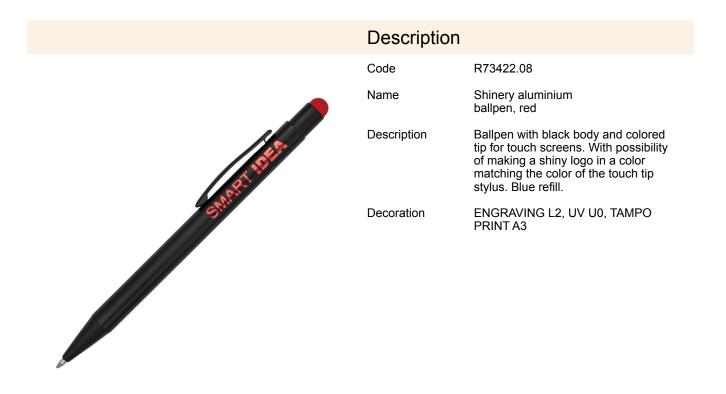

## R73422.08: Shinery aluminium ballpen, red

| Product details                 |               | Unit                                     |                     |
|---------------------------------|---------------|------------------------------------------|---------------------|
| Basic material                  | aluminium     | Inner packet                             | Quantity [pcs]: 50  |
| Dimensions (width/height/depth) | 143 x 10 x 10 | Weight (gross/net) [kg]                  | 1 / 0,9             |
| [mm]<br>Colors                  | red           | Dimensions (length/width/height)<br>[mm] | 150 x 100 x 80      |
|                                 |               | Large packet                             | Quantity [pcs]: 500 |
|                                 |               | Weight (gross/net) [kg]                  | 10 / 9              |
|                                 |               | Dimensions (length/width/height)<br>[mm] | 320 x 270 x 180     |
| Product features                |               |                                          |                     |

## blue refill

tip designed to work with touch screen devices