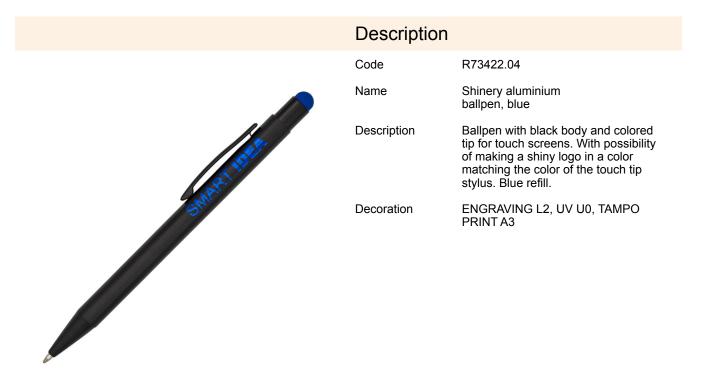

## R73422.04: Shinery aluminium ballpen, blue

| Product details                 |               | Unit                                  |                     |
|---------------------------------|---------------|---------------------------------------|---------------------|
| Basic material                  | aluminium     | Inner packet                          | Quantity [pcs]: 50  |
| Dimensions (width/height/depth) | 143 x 10 x 10 | Weight (gross/net) [kg]               | 1 / 0,9             |
| [mm]<br>Colors                  | blue          | Dimensions (length/width/height) [mm] | 150 x 100 x 80      |
|                                 |               | Large packet                          | Quantity [pcs]: 500 |
|                                 |               | Weight (gross/net) [kg]               | 10 / 9              |
|                                 |               | Dimensions (length/width/height) [mm] | 320 x 270 x 180     |
|                                 |               |                                       |                     |