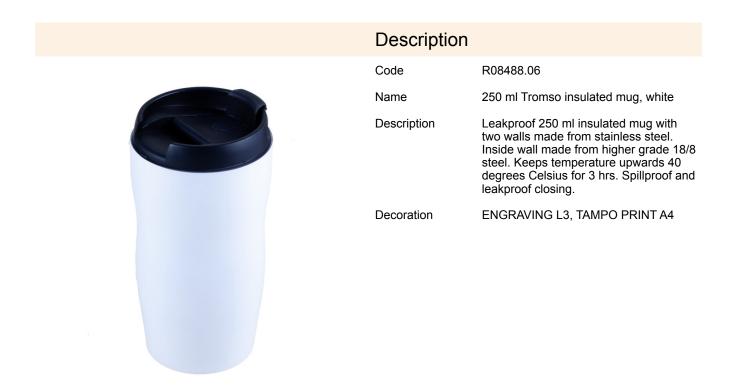

## R08488.06: 250 ml Tromso insulated mug, white

| Product details                      |                            | Unit                                  |                    |
|--------------------------------------|----------------------------|---------------------------------------|--------------------|
| Basic material                       | 18/8 stainless steel       | Weight (gross/net) [kg]               | 0,24 / 0,22        |
| Dimensions (width/height/depth) [mm] | 75 x 145 x 75              | Dimensions (length/width/height) [mm] | 80 x 80 x 155      |
| Colors                               | white                      | Large packet                          | Quantity [pcs]: 50 |
| Unit                                 | transport<br>box/cardboard | Weight (gross/net) [kg]               | 12 / 11            |
| Packing color                        | white                      | Dimensions (length/width/height) [mm] | 420 x 420 x 340    |
|                                      |                            |                                       |                    |

## **Product features**

leakproof cover prevents fluid leaking out

flip up sip lid

inner wall made from 18/8 stainless steel

vacuum between two walls gives the flask thermal insulation properties

indicates the time it takes for drink temperature to go down to  $40^{\circ}\text{C}$ 

capacity 250 ml