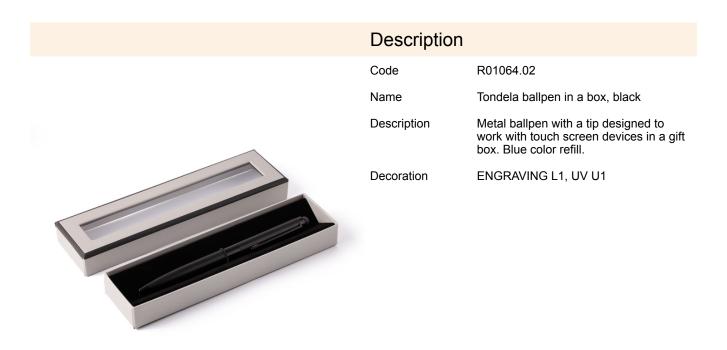

## R01064.02: Tondela ballpen in a box, black

| Product details                      |                            | Unit                                  |                     |
|--------------------------------------|----------------------------|---------------------------------------|---------------------|
| Basic material                       | stainless steel            | Large packet                          | Quantity [pcs]: 200 |
| Other materials                      | copper, paper, silicon     | Weight (gross/net) [kg]               | 14 / 13             |
| Dimensions (width/height/depth) [mm] | 178 x 50 x 23              | Dimensions (length/width/height) [mm] | 490 x 380 x 280     |
| Extra description                    | pen W145 x H11 x<br>D11 mm |                                       |                     |
| Colors                               | black                      |                                       |                     |
| 5                                    |                            |                                       |                     |

## **Product features**

blue refill

gift box

tip designed to work with touch screen devices

rotary switching mechanism