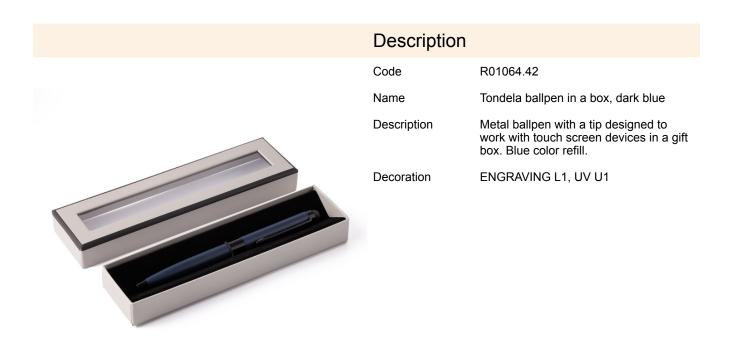

## R01064.42: Tondela ballpen in a box, dark blue

| Product details                      |                            | Unit                                  |                     |
|--------------------------------------|----------------------------|---------------------------------------|---------------------|
| Basic material                       | stainless steel            | Large packet                          | Quantity [pcs]: 200 |
| Other materials                      | copper, paper, silicon     | Weight (gross/net) [kg]               | 14 / 13             |
| Dimensions (width/height/depth) [mm] | 178 x 50 x 23              | Dimensions (length/width/height) [mm] | 490 x 380 x 280     |
| Extra description                    | pen W145 x H11 x<br>D11 mm |                                       |                     |
| Colors                               | dark blue                  |                                       |                     |
| D 1 (6 )                             |                            |                                       |                     |