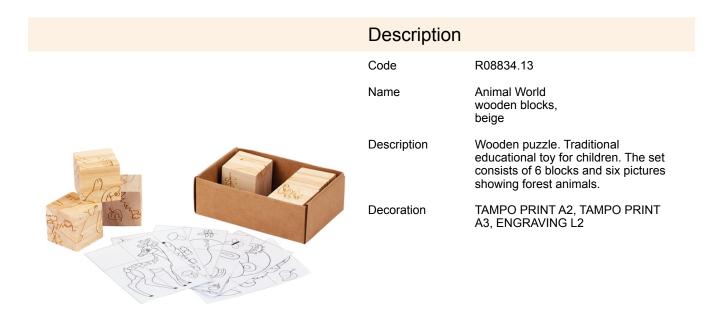

## R08834.13: Animal World wooden blocks, beige

| Product details                      |                                         | Unit                                  |                     |
|--------------------------------------|-----------------------------------------|---------------------------------------|---------------------|
| Basic material                       | pine wood                               | Large packet                          | Quantity [pcs]: 100 |
| Dimensions (width/height/depth) [mm] | 115 x 80 x 38                           | Weight (gross/net) [kg]               | 11,3 / 10,3         |
| Colors                               | beige                                   | Dimensions (length/width/height) [mm] | 740 x 375 x 475     |
| Unit                                 | polybag/wrapping film                   |                                       |                     |
| Packing color                        | colorless                               |                                       |                     |
|                                      | , , , , , , , , , , , , , , , , , , , , |                                       |                     |