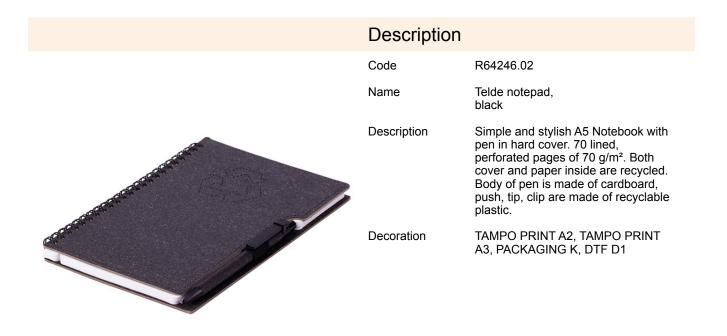

## R64246.02: Telde notepad, black

| Product details                      |                                | Unit                                     |                    |
|--------------------------------------|--------------------------------|------------------------------------------|--------------------|
| Basic material                       | cardboard                      | Inner packet                             | Quantity [pcs]: 25 |
| Other materials                      | paper                          | Weight (gross/net) [kg]                  | 6,5 / 6            |
| Dimensions (width/height/depth) [mm] | 150 x 210 x 12                 | Dimensions (length/width/height) [mm]    | 180 x 230 x 230    |
| Extra description                    | ballpen W138 x H10<br>x D10 mm | Large packet                             | Quantity [pcs]: 50 |
| Colors                               | black                          | Weight (gross/net) [kg]                  | 13 / 12            |
| Unit                                 | polybag/wrapping film          | Dimensions (length/width/height)<br>[mm] | 380 x 235 x 335    |
| Packing color                        | colorless                      |                                          |                    |

## **Product features**

blue refill

environmentally responsable product manufacturing process

pen holder

ballpen included

desk-size notepad

lined sheets

spiral