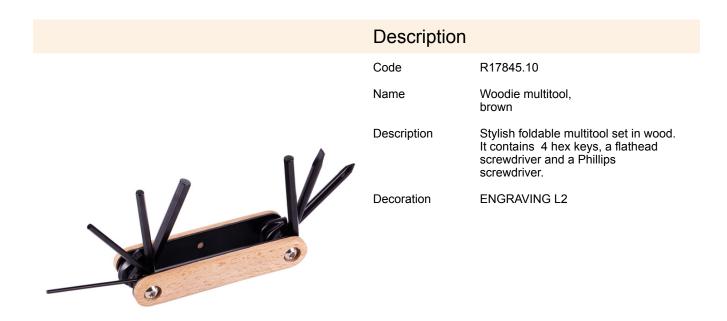

## R17845.10: Woodie multitool, brown

| Product details                 |                            | Unit                                  |                     |
|---------------------------------|----------------------------|---------------------------------------|---------------------|
| Basic material                  | carbon steel               | Weight (gross/net) [kg]               | 0,13 / 0,12         |
| Other materials                 | wood                       | Dimensions (length/width/height) [mm] | 30 x 20 x 100       |
| Dimensions (width/height/depth) | 95 x 18 x 31               |                                       | Quantity [neel: 100 |
| [mm]                            |                            | Large packet                          | Quantity [pcs]: 100 |
| Colors                          | brown                      | Weight (gross/net) [kg]               | 12,5 / 12           |
| Unit                            | transport<br>box/cardboard | Dimensions (length/width/height) [mm] | 210 x 170 x 215     |
| Packing color                   | white                      |                                       |                     |
| Product features                |                            |                                       |                     |

## Product features

flat-head screwdriver

Phillips screwdriver

hex wrench