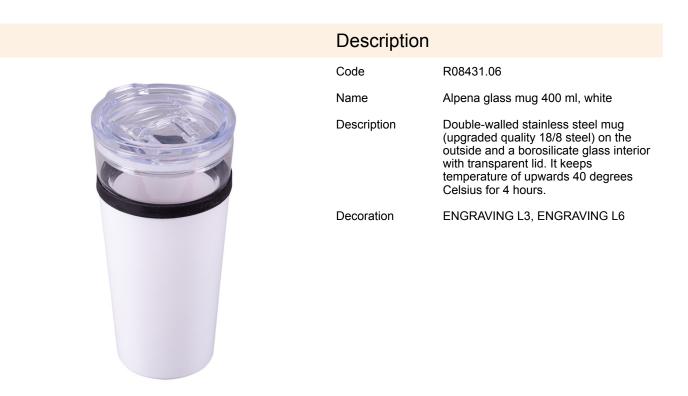

## R08431.06: Alpena glass mug 400 ml, white

| Product details                      |                                             | Unit                                                           |                              |
|--------------------------------------|---------------------------------------------|----------------------------------------------------------------|------------------------------|
| Basic material                       | 18/8 stainless steel                        | Weight (gross/net) [kg]                                        | 0,38 / 0,35                  |
| Other materials                      | 18/0 stainless steel,<br>borosilicate glass | Dimensions (length/width/height) [mm]                          | 92 x 90 x 186                |
| Dimensions (width/height/depth) [mm] | 95 x 135 x 95                               | Large packet                                                   | Quantity [pcs]: 20           |
| Colors Unit                          | white<br>transport                          | Weight (gross/net) [kg]  Dimensions (length/width/height) [mm] | 7,6 / 6,9<br>475 x 385 x 205 |
| Packing color                        | box/cardboard<br>white                      |                                                                |                              |

## **Product features**

inner wall made from 18/8 stainless steel

shift-close lid

indicates the time it takes for drink temperature to go down to  $40\ensuremath{^\circ C}$ 

capacity 400 ml