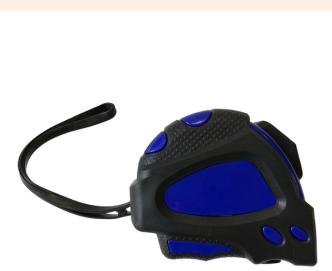

## R17622.04: 5 m Deft tape measure, blue/black

| Description |                                                                                              |
|-------------|----------------------------------------------------------------------------------------------|
| Code        | R17622.04                                                                                    |
| Name        | 5 m Deft tape measure, blue/black                                                            |
| Description | 5 m tape measure made from carbon steel and ABS. Cm & inch scale. It comes with a belt clip. |
| Decoration  | TAMPO PRINT A2, ENGRAVING L2                                                                 |

## Product features

scale in cm

scale in inches

belt fastening