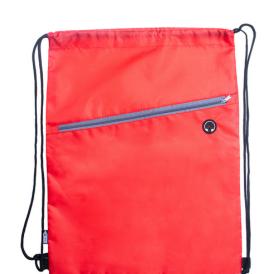

## Description

Code R08449.08

Convert backpack RPET 210D, red Name

Description 210D RPET polyester

backpack with earphone hole and zip pocket. Material made

from recycled plastic bottles.

Decoration SILKSCREEN S0, DTF D2, DTF D1

| Product details                      |                       | Unit                                  |                     |
|--------------------------------------|-----------------------|---------------------------------------|---------------------|
| Basic material                       | RPET 210 D            | Large packet                          | Quantity [pcs]: 200 |
| Dimensions (width/height/depth) [mm] | 340 x 430 x 1         | Weight (gross/net) [kg]               | 11,1 / 10,6         |
| Colors                               | red                   | Dimensions (length/width/height) [mm] | 450 x 360 x 300     |
| Unit                                 | polybag/wrapping film | [····]                                |                     |
| Packing color                        | colorless             |                                       |                     |

## **Product features**

capacity 7 I

product made from used plastic drink bottles

earphone hole