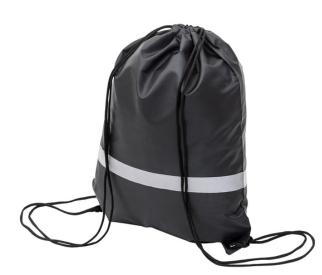

## R08696.02: Promo backpack with reflective tape, black

| Description |                                                                                                                                                                                        |  |
|-------------|----------------------------------------------------------------------------------------------------------------------------------------------------------------------------------------|--|
| Code        | R08696.02                                                                                                                                                                              |  |
| Name        | Promo backpack with reflective tape, black                                                                                                                                             |  |
| Description | Robust 210 D polyester promotional<br>backpack. Better safety on the road<br>thanks to 2,5 cm wide reflective tape all<br>around it. Makes your trip safer than<br>ever. Capacity 7 L. |  |
| Decoration  | SILKSCREEN S0, DTF D2, DTF D1                                                                                                                                                          |  |